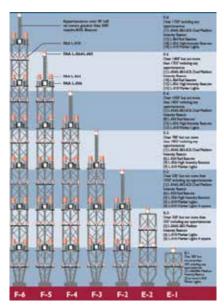

## **TOWER GUIDELINES**

Diagram from FAA AC 70/7460-1K Change 2, A1-18. The FAA determination for these towers are chapters 2, 4 and 9.

These guidelines are for reference only. Please contact Flash for specific questions regarding obstruction marking.