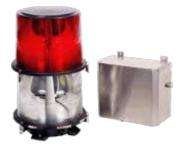

# FTB 302d Medium Intensity Dual AOL Strobe

The FTB 302d is an L-864/L-865 medium intensity dual xenon strobe that provides a white flashing light for day and a red flashing light for night for structures over 500' AGL including appurtenances 40' or more above the main guyed structure (FAA tower types F3-F6).

Manufactured to meet specifications for FAA Type L-864 and L-865, FAA AC 150/5345-43F.

#### **FEATURES & BENEFITS**

- Interfaces with the FTC 121 controller
- Integrates with Flash dual high intensity systems
- Fresnel optics minimizes light scatter
- Available in multiple input voltages
- Optional 24/7/365 monitoring and call center services
- Component level technical support M-F 7am-7pm Central time
- NEMA 4X stainless steel outdoor rated enclosure
- Custom installation kits and stamped drawings (see reverse)
- 7 (2) year parts warranty on all Xenon system components including tubes
- TIA-222 certified for all mounting hardware
- Listed on the FAA Buy American Act registry